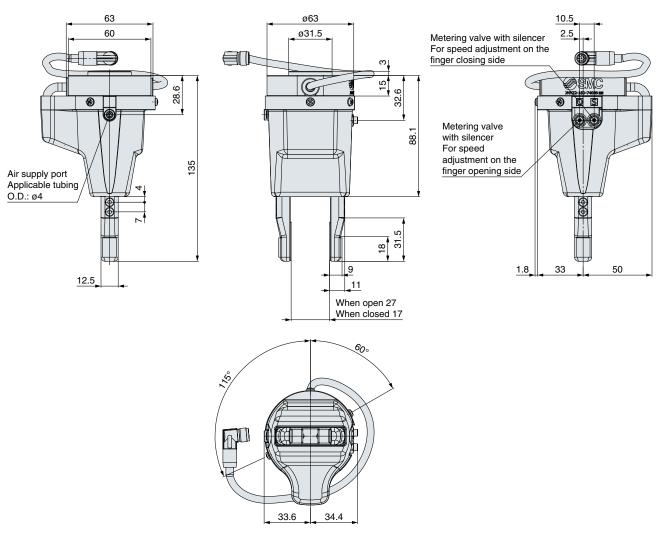

rating pressure [MPa]                         |          | 0.1 to 0.7         |
| Repeatability [mm]                               |          | ±0.01              |
| Action                                           |          | Double acting      |
| Gripping force<br>Effective value per finger [N] | External | 32.7               |
|                                                  | Internal | 43.5               |
| Opening/Closing (Both sides) [mm]                |          | 10                 |
| Weight [g]                                       |          | 430                |
| Standards                                        |          | ISO9409-1-50-4-M6  |
| Connector type                                   |          | M8 8 pins (Female) |

**How to Order** 





### Dimensions



## **URCap** compatible



#### **Easy programming**

By using the dedicated software certified for universal robots, URCap, the teaching pendant can conduct various operations intuitively, allowing for sensor signals to be easily incorporated.

Save a copy of the URCap software to a USB memory and insert it into the teaching pendant to easily install the software.

\* Please download the URCap software from the website, and save it to a USB memory.





A Safety Instructions Be sure to read the "Handling Precautions for SMC Products" (M-E03-3) and "Operation Manual" before use.

## **SMC** Corporation

Akihabara UDX 15F

4-14-1, Sotokanda, Chiyoda-ku, Tokyo 101-0021, JAPAN Phone: 03-5207-8249 Fax: 03-5298-5362

https://www.smcworld.com

© 2020 SMC Corporation All Rights Reserved