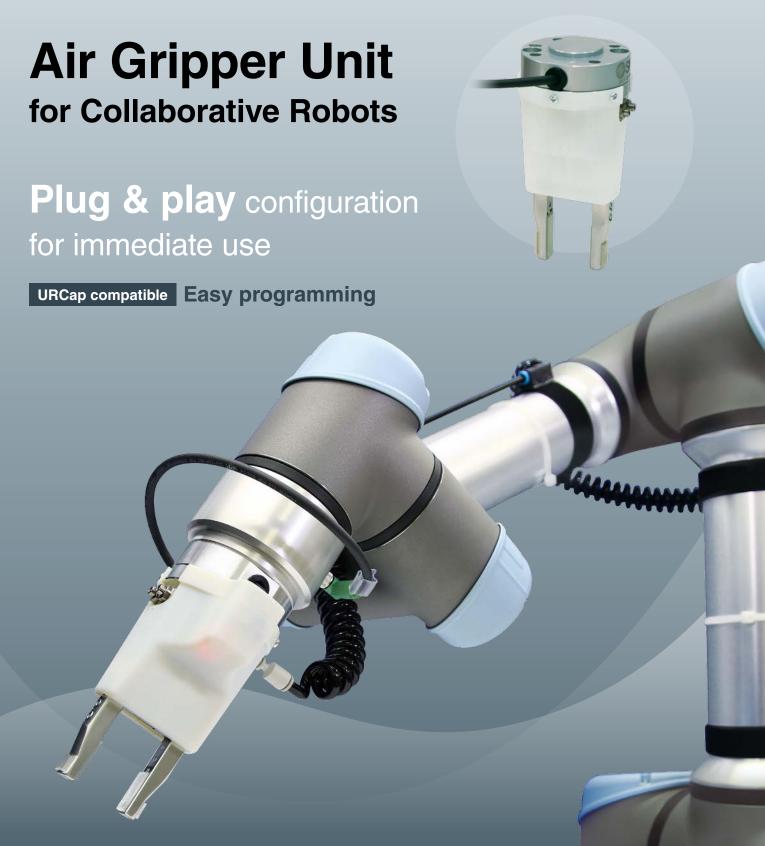

## **Air Gripper Unit** for Collaborative Robots

UR3(e), UR5(e), UR10(e), UR16e

## **URCap** compatible

#### **Easy programming**

By using the dedicated software certified for universal robots, URCap, the teaching pendant can conduct various operations intuitively, allowing for sensor signals to be easily incorporated.