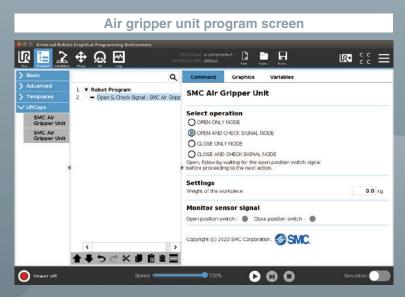

## **URCap** compatible

#### **Easy programming**

By using the dedicated software certified for universal robots, URCap, the teaching pendant can conduct various operations intuitively, allowing for sensor signals to be easily incorporated.