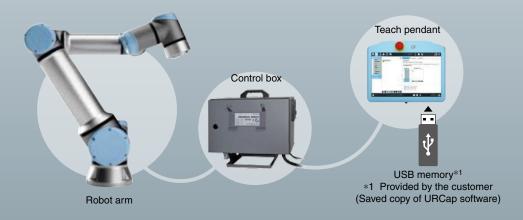

## **URCap** compatible

#### **Easy programming**

By using the dedicated software certified for universal robots, URCap, the teaching pendant can conduct various operations intuitively, allowing for sensor signals to be easily incorporated.

Save a copy of the URCap software to a USB memory and insert it into the teaching pendant to easily install the software.

\* Please download the URCap software from the website, and save it to a USB memory.