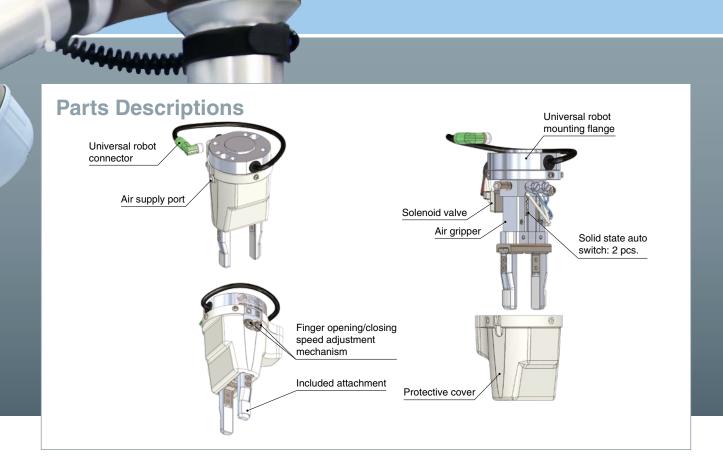

|
| Operating pressure [MPa]                         |          | 0.1 to 0.7         |
| Repeatability [mm]                               |          | ±0.01              |
| Action                                           |          | Double acting      |
| Gripping force<br>Effective value per finger [N] | External | 32.7               |
|                                                  | Internal | 43.5               |
| Opening/Closing (Both sides) [mm]                |          | 10                 |
| Weight [g]                                       |          | 430                |
| Standards                                        |          | ISO9409-1-50-4-M6  |
| Connector type                                   |          | M8 8 pins (Female) |

**How to Order** 





### Dimensions



## **URCap** compatible



#### **Easy programming**

By using the dedicated software certified for universal robots, URCap, the teaching pendant can conduct various operations intuitively, allowing for sensor signals to be easily incorporated.

Save a copy of the URCap software to a USB memory and insert it into the teaching pendant to easily install the software.

\* Please download the URCap software from the website, and save it to a USB memory.





A Safety Instructions Be sure to read the "Handling Precautions for SMC Products" (M-E03-3) and "Operation Manual" before use.

## **SMC** Corporation

Akihabara UDX 15F

4-14-1, Sotokanda, Chiyoda-ku, Tokyo 101-0021, JAPAN Phone: 03-5207-8249 Fax: 03-5298-5362

https://www.smcworld.com

© 2020 SMC Corporation All Right