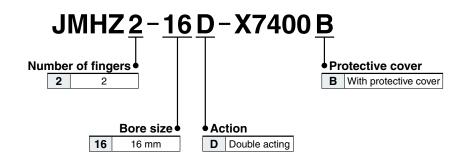

|
| Operating pressure [MPa]                         |          | 0.1 to 0.7         |
| Repeatability [mm]                               |          | ±0.01              |
| Action                                           |          | Double acting      |
| Gripping force<br>Effective value per finger [N] | External | 32.7               |
|                                                  | Internal | 43.5               |
| Opening/Closing (Both sides) [mm]                |          | 10                 |
| Weight [g]                                       |          | 430                |
| Standards                                        |          | ISO9409-1-50-4-M6  |
| Connector type                                   |          | M8 8 pins (Female) |

**How to Order** 





### Dimensions



## **URCap** compatible



#### **Easy programming**

By using the dedicated software certified for universal robots, URCap, the teaching pendant can conduct various operations intuitively, allowing for sensor signals to be easily incorporated.

Save a copy of the URCap software to a USB memory and insert it into the teaching pendant to easily install the software.

\* Please download the URCap software from the website, and save it to a USB memory.





A Safety Instructions Be sure to read the "Handling Precautions for SMC Products" (M-E03-3) and "Operation Manual" before use.

## **SMC** Corporation

Akihabara UDX 15F

4-14-1, Sotokanda, Chiyoda-ku, Tokyo 101-0021, JAPAN Phone: 03-5207-8249 Fax: 03-5298-5362

https://www.smcworld.com

© 2020 SMC Corporation All Rig