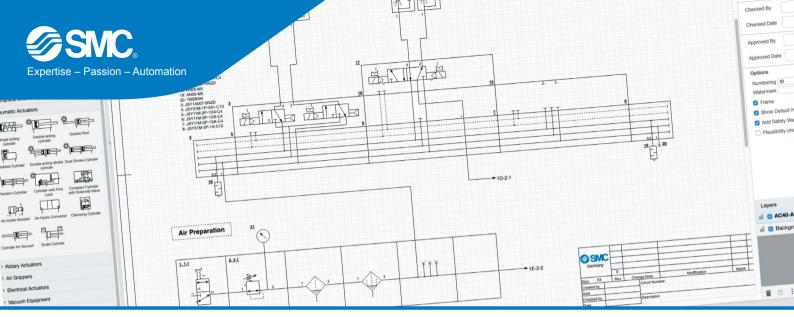

## **SMC Webinar: PneuDraw**

You want to create your pneumatic circuit diagrams rapidly and straightforwardly?

Then it's time for our "SMC PneuDraw" tool - planning and creation of circuit diagrams including bill of materials have never been easier. In this 90-minute webinar, our experts Daniela Sefzig and Stefan Leis are going to explain you how SMC PneuDraw can support your workflow in an efficient way. Among other things, you will gain insights into the basics of creating pneumatic circuit diagrams, how to draw and use your own symbols and headers, and also how circuits can be automatically imported from the SMC FRL and Valve Manifold Configurators.