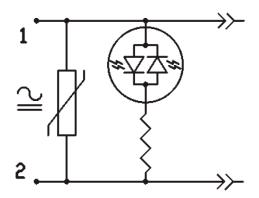

## **X32**

Nominal voltage: 10-50 V AC/DC Housing: transparent

With power indicator + varistor protection