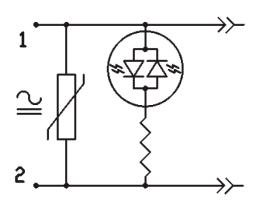

#### **X30**

Nominal voltage: 70-250 V AC/DC Housing: transparent

With power indicator + varistor protection