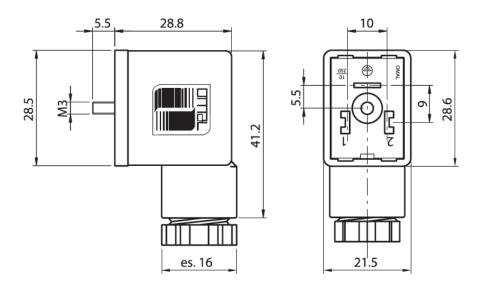

# **DIN-Connector Type B**

Electrical connector according to EN 175301-803

#### **Technical data**

Housing : black: Pa66 + 30%GV

transparent: Pa

Contact material: CuZn (Ag)

Max. current: 16 A
Operating current: 10 A
Distance: 10 mm

Protection class: IP 65 (EN 60529) Insulation class: C – VDE 0110

Operating temperature: black: -40°C / +125°C

transparent: -25°C / +90°C

figure 1, S1.10 respectively S1.11

Gland size: PG9

Cable diameter: 6 - 8 mm

There is the possibility with (transparent housing) and without LED (black housing). It is important to know, that the maximum current depends on the wiring.

The connector Type B with 10 mm distance between the contactors accords to EN 175301-803