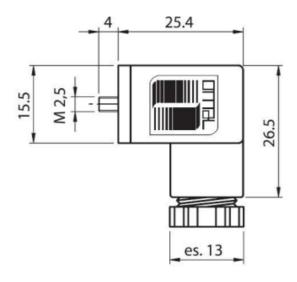

#### **Technical data**

Material: black: PA66 + 30%FV

transparent: Insert PA66 + 30%FV, Housing Pa

Contact material: CuZn (Ag)
Max. current: 10 A
Operating current: 6 A
Distance: 8 mm

Protection class: IP 65 (EN 60529) Insulation class: C – VDE 0110

Operating temperature: black: -30°C / +125°C

transparent: -25°C / +90°C

Poles: 2P + Earth,

Earth position:

#### Dimensions:

Gland size: PG7

Cable diameter: 4 - 6 mm

There is the possibility with (transparent housing) and without LED (black housing). It is important to know, that the maximum current depends on the wiring.