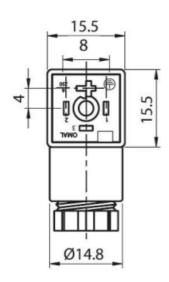

#### Dimensions:

Gland size: PG7

Cable diameter: 4 - 6 mm

There is the possibility with (transparent housing) and without LED (black housing). It is important to know, that the maximum current depends on the wiring.

### **K41**

Nominal voltage: max. 250 V AC / 300V DC

Housing: black

Standard without power indicator and electrical circuit