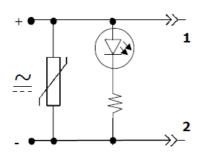

## K43-...

Nominal voltage: 12, 24, 48, 110, 250 V AC/DC

Housing: transparent

Circuit:

Bipolar red LED + Varistor protection against overvoltage

**Order code:** K43-\*V-V-R (\*voltage 12, 24, 48, 110, 250)